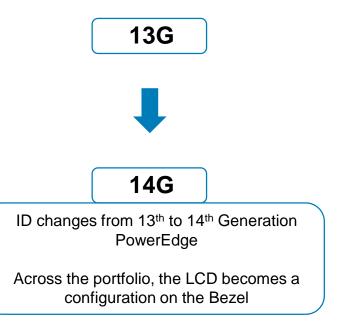

## Generational comparison of 13G and 14G bezels

13G

## Standard Dell EMC Branding – 13G to 14G