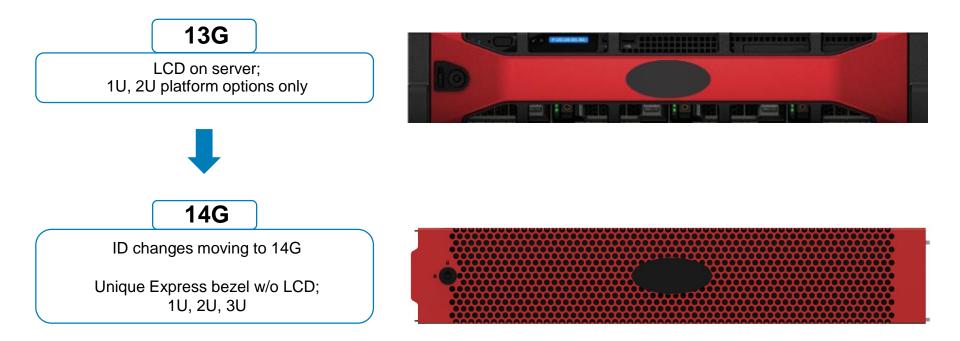

## Generational comparison of 13G and 14G bezels

13G

#### 13G

Leveraged from Dell bezel, supported express & professional bezel options

More distinct difference between 14G Branded and OEM Ready

Unique OEMR bezel w/LCD only Rebadge option only