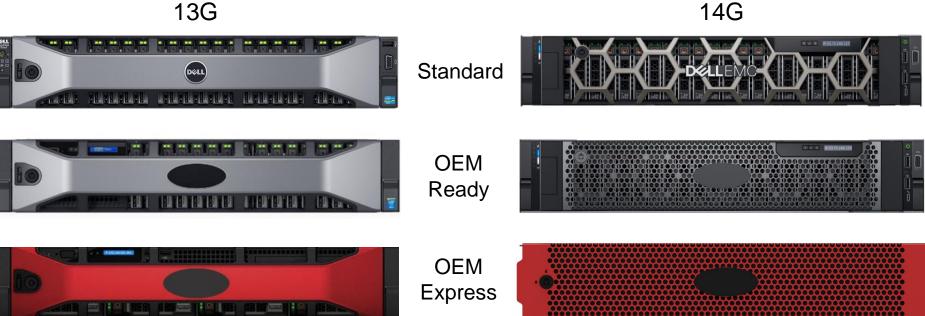

## Generational comparison of 13G and 14G bezels

13G

## Standard Dell EMC Branding – 13G to 14G

## OEM Ready 13G to 14G Transition

### **OEM Express 13G to 14G Transition**

Quick path to low cost custom branding